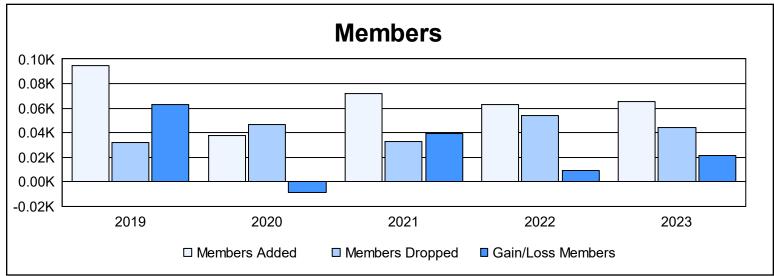

District 131 As of June 2023 Cumulative

| Year      | New<br>Clubs | Dropped<br>Clubs | Gain/<br>Loss<br>Clubs | New<br>Members | Charter<br>Members | Reinstate<br>Members | Transfer<br>Members | Total<br>Member<br>Added | Total<br>Members<br>Dropped | Gain/<br>Loss<br>Members |
|-----------|--------------|------------------|------------------------|----------------|--------------------|----------------------|---------------------|--------------------------|-----------------------------|--------------------------|
| 2018-2019 | 3            | 0                | 3                      | 32             | 63                 | 0                    | 0                   | 95                       | 32                          | 63                       |
| 2019-2020 | 0            | 0                | 0                      | 38             | 0                  | 0                    | 0                   | 38                       | 47                          | -9                       |
| 2020-2021 | 1            | 0                | 1                      | 51             | 20                 | 1                    | 0                   | 72                       | 33                          | 39                       |
| 2021-2022 | 1            | 0                | 1                      | 43             | 20                 | 0                    | 0                   | 63                       | 54                          | 9                        |
| 2022-2023 | 0            | 0                | 0                      | 60             | 3                  | 1                    | 1                   | 65                       | 44                          | 21                       |
| Average   | 1            | 0                | 1                      | 45             | 21                 | 0                    | 0                   | 67                       | 42                          | 25                       |